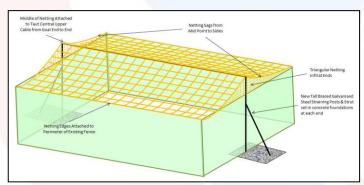

## **ROOF NETTING BALL RETENTION SYSTEM**

If you are losing balls from your sports facility, then AlphaFence's Roof Netting System is the answer. Roof netting is a cost effective way of retaining balls within a small MUGA or sports court, particularly where traditional tall ball-catch netting is undesirable or not permitted due to planning or other restrictions. The net will fully enclose the court area, including existing basketball boards if present, enabling play within the facility to continue unimpeded.

Roof netting is typically suspended high above the court on one or more high-tensile linewires, and gently sags down either side to the perimeter fence. The top linewires are tensioned between steel straining posts, set into concrete bases at either end of the court.

## NOTES & CHARACTERISTICS:

- The purpose of ball-catch netting is to stop balls, not to act as a windbreak nor fixed barrier. Consequently ball ctach nets are usually manufactured deliberately over-size in height and width, so as to accommodate a deliberate sag enabling deformation to absorb ball impact and return it gently to ground level.
- Netting is UV resistant, knotted, high-tenacity, poly-prop/ethylene sports netting, with outer overlocked edge seams, and additional intermediate horizontal seams at each linewire position.
- Net aperture (squares) vary in size depending upon sport/usage (see below). Netting generally black in colour, although other primary colours are available.
- Single courts or entire 5-a-Side multi-court complexes can be catered for.