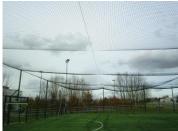

## **ROOF NETTING BALL RETENTION SYSTEM**

If you are losing balls from your sports facility, then AlphaFence's Roof Netting System is the answer. Roof netting is a cost effective way of retaining balls within a small MUGA or sports court, particularly where traditional tall ball-catch netting is undesirable or not permitted due to planning or other restrictions. The net will fully enclose the court area, including existing basketball boards if present, enabling play within the facility to continue unimpeded.

Roof netting is typically suspended high above the court on one or more high-tensile linewires, and gently sags down either side to the perimeter fence. The top linewires are tensioned between steel straining posts, set into concrete bases at either end of the court.