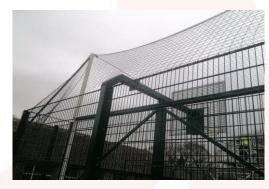

## **ROOF NETTING BALL RETENTION SYSTEM**

If you are losing balls from your sports facility, then AlphaFence's Roof Netting System is the answer. Roof netting is a cost effective way of retaining balls within a small MUGA or sports court, particularly where traditional tall ball-catch netting is undesirable or not permitted due to planning or other restrictions. The net will fully enclose the court area, including existing basketball boards if present, enabling play within the facility to continue unimpeded.

Roof netting is typically suspended high above the court on one or more high-tensile linewires, and gently sags down either side to the perimeter fence. The top linewires are tensioned between steel straining posts, set into concrete bases at either end of the court.