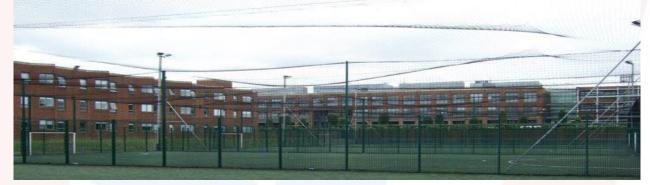

## **ROOF NETTING BALL RETENTION SYSTEM**

If you are losing balls from your sports facility, then AlphaFence's Roof Netting System is the answer. Roof netting is a cost effective way of retaining balls within a small MUGA or sports court, particularly where traditional tall ball-catch netting is undesirable or not permitted due to planning or other restrictions. The net will fully enclose the court area, including existing basketball boards if present, enabling play within the facility to continue unimpeded.

Roof netting is typically suspended high above the court on one or more high-tensile linewires, and gently sags down either side to the perimeter fence. The top linewires are tensioned between steel straining posts, set into concrete bases at either end of the court.